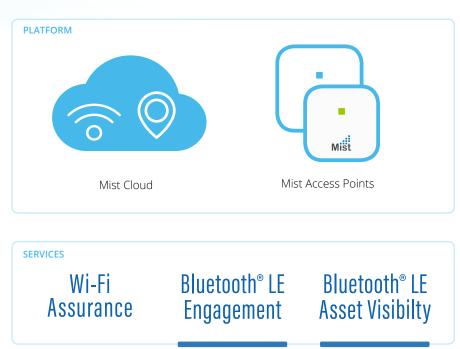

# Mist Bluetooth<sup>®</sup> LE Sales Guide

Mist built the first learning WLAN, designed specifically for the smart device era. It simplifies Wi-fi operations through automation, event correlation, and predictive recommendations – all handled via a purpose-built cloud architecture. And it enables highly accurate Bluetooth<sup>®</sup> LE location services without the need for site surveys and physical beacons.

## THE MIST LEARNING WLAN:

The Mist Wireless Platform delivers the best Wi-Fi and Bluetooth® LE experiences

## WHY IS MIST BLE UNIQUE?

Patented virtual BLE (vBLE) technology lets you deploy and move virtual beacons with the simple click of a mouse (or via APIs), eliminating the need for physical beacons.